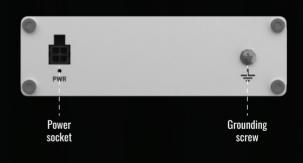

// It offers a wide range of supported power supply voltages (9-30 V).

// Ideal for professional high bandwidth applications to provide reliable data connection.

DURABILITY

Rugged aluminum housing

**GIGABIT ETH** 

### HARDWARE

| Powering option           | 4pin power socket, 9-30 VDC                                                      |
|---------------------------|----------------------------------------------------------------------------------|
| Power consumption         | ldle: < 0.4 W, Max: < 1.8 W                                                      |
| Ethernet                  | 5 x 10/100/1000 Ethernet ports                                                   |
| Status LEDs               | 10 x Ethernet, 1 x Power                                                         |
| Ingress protection rating | IP30                                                                             |
| Operating temperature     | -40 °C to 75 °C                                                                  |
| Housing                   | Aluminium housing with wall or DIN rail mounting option and grounding capability |
| Dimensions                | 100 x 30 x 85 mm                                                                 |
| Weight                    | 227 g                                                                            |
|                           |                                                                                  |

FRONT VIEW -

BACK VIEW -