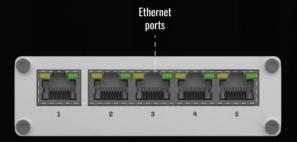

# TSW110 L2 UNMANAGED SWITCH

// TSW110 is a layer 2 unmanaged switch, which is a simplified version of our earlier product – TSW100.

// Possible to power up through the first LAN port.

// It has five 10/100/1000 Mbps Ethernet ports for an economical high-bandwidth solution.

5 x Gigabit Ethernet with

speeds up to 1000 Mbps

TELTONIKA | Networks

TSW110

DIN rail and surface mounting options

### HARDWARE

| Powering option           | 4pin power socket, 9-30 VDC                                                      |
|---------------------------|----------------------------------------------------------------------------------|
| Power consumption         | ldle: < 0.4 W, Max: < 1.8 W                                                      |
| Ethernet                  | 5 x 10/100/1000 Ethernet ports                                                   |
| Status LEDs               | 10 x Ethernet, 1 x Power                                                         |
| Ingress protection rating | IP30                                                                             |
| Operating temperature     | -40 °C to 75 °C                                                                  |
| Housing                   | Aluminium housing with wall or DIN rail mounting option and grounding capability |
| Dimensions                | 100 x 30 x 85 mm                                                                 |
| Weight                    | 227 g                                                                            |
|                           |                                                                                  |

FRONT VIEW -

BACK VIEW -